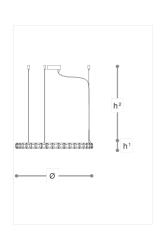

### **WORLDWIDE**

| Dimensions                                      | Light Source                       | Kg  | Dimming      | Dimming on request     |
|-------------------------------------------------|------------------------------------|-----|--------------|------------------------|
| Ø 70 - h <sup>1</sup> 5 - h <sup>2</sup> 10-100 | 40w - 4800 lumen - CRI>80 - 3000K  | 4.5 | Not included | 1-10V - DALI - CASAMBI |
|                                                 | 2700K color temperature on request |     |              | - PUSH                 |

# **NORTH AMERICA**

| Dimensions                                    | Light Source                       | Lb | Dimming | Dimming on request |
|-----------------------------------------------|------------------------------------|----|---------|--------------------|
| Ø 28 - h <sup>1</sup> 2 - h <sup>2</sup> 4-39 | 40w - 4800 lumen - CRI>80 - 3000K  | 10 |         | <u> </u>           |
|                                               | 2700K color temperature on request |    |         |                    |