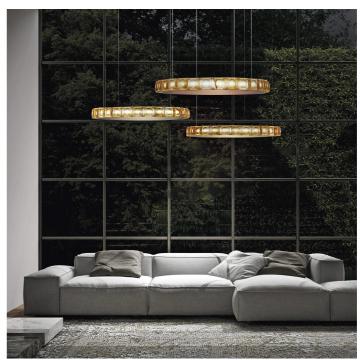

# 2391/70

ITALAMP STUDIO

Incanto

Aura

Pendant in metal with satin bronze, satin gold or satin silver finish. Glass diffusers in amber or transparent krek finish. Available in different dimensions.